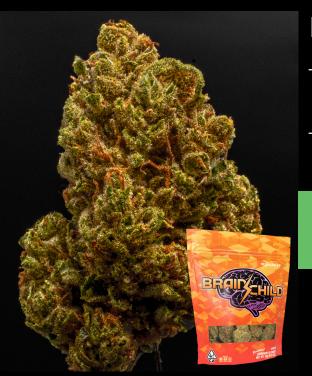

#### **BRAIN CHILD**

SKUNK X NORTHERN LIGHTS

TOTAL THC: 21% TOTAL CBN: 25%

EFFECT: ENERGIZING

8THS / 3.5G

\$24

7 G / \$44 1/2 OZ / \$80