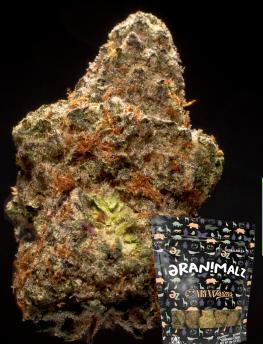

#### **GRANIMALZ**

GRAPE PIE X ANIMAL COOKIES

TOTAL THC: 33% TOTAL CBN: 41%

EFFECT: RELAXING

8THS / 3.5G

\$60

7 G / \$110 1/2 OZ / \$190