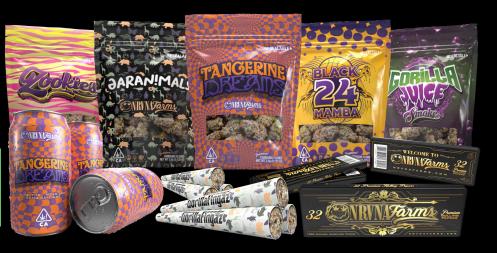

# WELCOME TO NRVNA

Here at NRVNA we believe in growing premium flower as close to the way mother nature intended. Located in Sacramento, California our ecologically friendly cultivation facility is second to none. With award winning genetics that consistently produce top tier cannabis that not only looks exotic but has a full bodied taste delivering a euphoric balanced high. Our passionate team of master cultivators with over 25 years of experience use a tightly monitored closed loop system with soil grown and hand watered techniques staying in constant contact with the plant to assure a quality product. Come and experience NRVNA with us through our transcendent cannabis lineup.

### TANGERINE DREAMS

TANGIE X ANIMAL COOKIES

TOTAL THC: 30% TOTAL CBN: 39%

EFFECT: ENERGIZING

8THS / 3.5G

\$60

7 G / \$110 1/2 OZ / \$190

#### **GRANIMALZ**

GRAPE PIE X ANIMAL COOKIES

TOTAL THC: 33% TOTAL CBN: 41%

EFFECT: RELAXING

8THS / 3.5G

\$60

7 G / \$110 1/2 OZ / \$190

#### GORILLA JUICE SMOKE

COOKIE FACE X OG KUSH

TOTAL THC: 32% TOTAL CBN: 40%

EFFECT: RELAXING

8THS / 3.5G

\$60

7 G / \$110 1/2 OZ / \$190