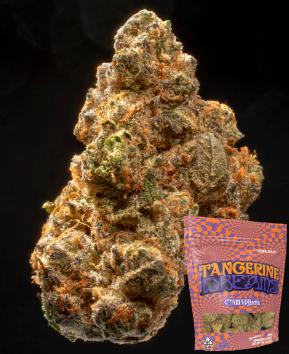

### TANGERINE DREAMS

TANGIE X ANIMAL COOKIES

TOTAL THC: 30% TOTAL CBN: 39%

EFFECT: ENERGIZING

8THS / 3.5G

\$60

7 G / \$110 1/2 OZ / \$190