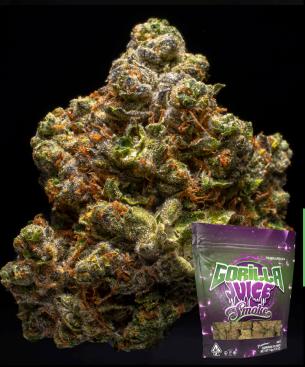

#### GORILLA JUICE SMOKE

COOKIE FACE X OG KUSH

TOTAL THC: 32% TOTAL CBN: 40%

EFFECT: RELAXING

8THS / 3.5G

\$60

7 G / \$110 1/2 OZ / \$190