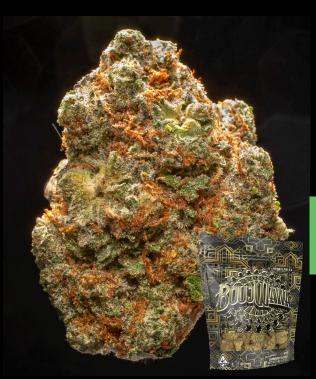

### **BOUJ WAWA**

OLD MAN'S PURP X WET DREAM

TOTAL THC: 35% TOTAL CBN: 43%

EFFECT: RELAXING

•

8THS / 3.5G

\$60

7 G / \$110 1/2 OZ / \$190